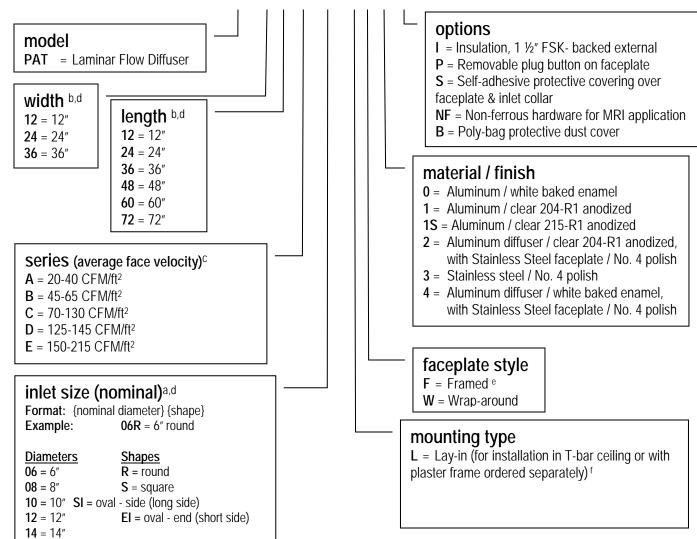

## **SPECIFYING CODES**

## LAMI-VENT™ MODEL PAT LAMINAR FLOW DIFFUSERS

## Example: PAT-2448-A-08R-L-F-0-HIP

## Notes

- a. Refer to submittals for inlet size availability. Side or end oval inlets available for select sizes of A & B series models only. When ordering, specify equivalent size oval inlet by nominal flex duct size required.
- b. Custom sizes/configurations/options available consult factory. 72" nom. length available in 12" & 24" widths only.
- c. Where average face velocity is equal to the total diffuser airflow divided by the overall diffuser face area, e.g. a 24" x 48" diffuser handling 240 CFM has an average face velocity of 240 CFM /8ft² = 30 CFM/ft².
- d. For standard features and dimensions, refer to submittal sheets.
- e. Not available with stainless steel faceplate.
- f. For surface-mount in GWB hard ceilings, order plaster frame(s) or factory-welded ceiling framing sections for diffusers or lights located adjacent to one another. Customer to provide framing configuration(s) required.

**16** = 16" **18** = 18" **20** = 20"